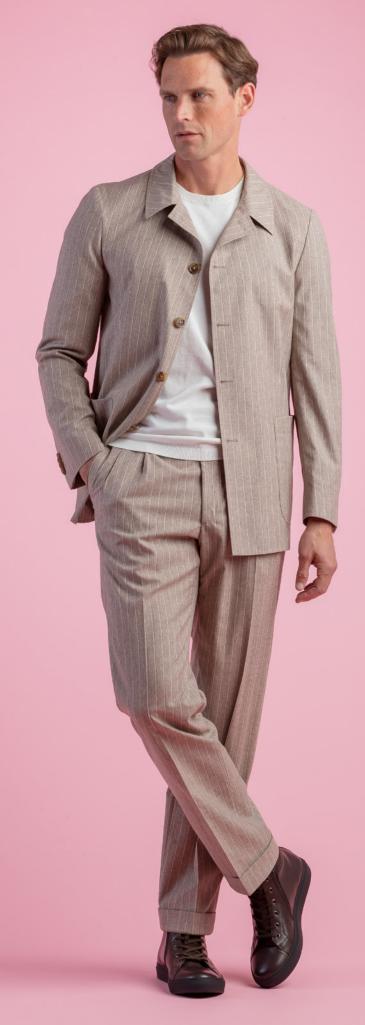

SPRING / SUMMER 2025 COLLECTION

CASHMERE DENIM 501744

#### CASHMERE DENIM

The Cashmere Denim collection is a new introduction answering the need for a more casual look that combines luxury softness with functional stretch and breathability for the warmer months.

To recreate the denim look, cashmere is mixed with cotton and to add comfort 3% elastane has been added which gives a gentle stretch making this collection ideal for both jackets and trousers.

This is a capsule collection of 10 articles all in a twill construction with colours ranging from a bright red and green through to more expected shades of beige, brown, green, grey and blue before closing with 3 shades that feel more like a traditional raw denim in two shades of blue and a black.