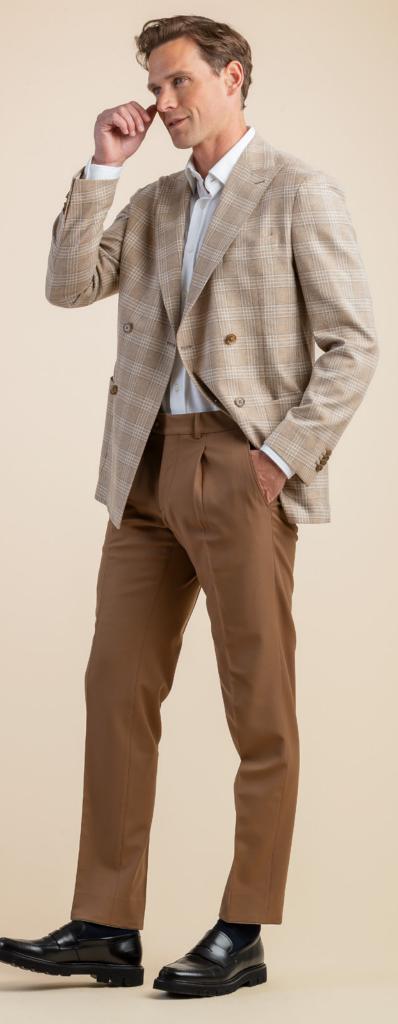

#### AMALFI TREND

The Amalfi collection is the essence of summer jacketing, the variety of designs, colours and textures all give the impression of a warm day and with a gentle sea breeze.

The selection is wide and varied with over 30 articles. Checks are relaxed with colours effortlessly combined to create statement looks that never feel too overpowering. The interest lies in the texture and depth of the colours and patterns where the use of thicker yarns and the combination of colours with whites create looser fabrics that have lots of character and provide additional breathability for warmer days.

There is a sophisticated colour palette light grey, soft purples, light creams and browns alongside peppermints, pinks, greens which have a linen look. There is also a wide selection of blues including some with a knitted character designed to give a casual feel.