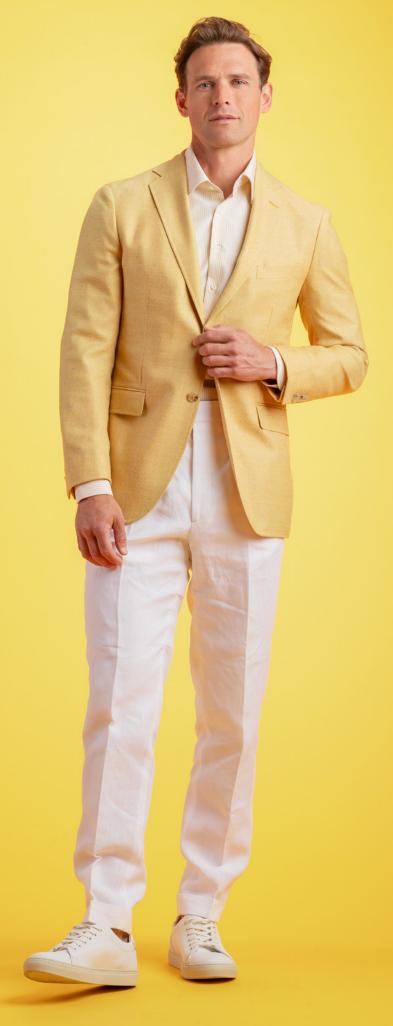

SPRING / SUMMER 2025 COLLECTION

CASHMERE DENIM 501744

#### CASHMERE DENIM

The Cashmere Denim collection is a new introduction answering the need for a more casual look that combines luxury softness with functional stretch and breathability for the warmer months.

To recreate the denim look, cashmere is mixed with cotton and to add comfort 3% elastane has been added which gives a gentle stretch making this collection ideal for both jackets and trousers.

This is a capsule collection of 10 articles all in a twill construction with colours ranging from a bright red and green through to more expected shades of beige, brown, green, grey and blue before closing with 3 shades that feel more like a traditional raw denim in two shades of blue and a black.