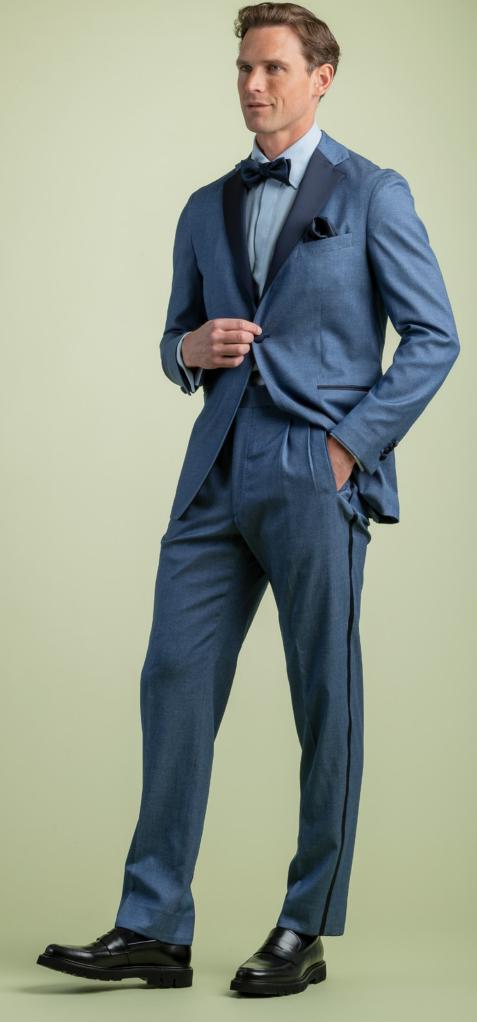

SPRING / SUMMER 2025 COLLECTION

CASHMERE DENIM 501744

# Formal Trousers

FESTIVAL 853268

#### CASHMERE DENIM

The Cashmere Denim collection is a new introduction answering the need for a more casual look that combines luxury softness with functional stretch and breathability for the warmer months.

To recreate the denim look, cashmere is mixed with cotton and to add comfort 3% elastane has been added which gives a gentle stretch making this collection ideal for both jackets and trousers.

This is a capsule collection of 10 articles all in a twill construction with colours ranging from a bright red and green through to more expected shades of beige, brown, green, grey and blue before closing with 3 shades that feel more like a traditional raw denim in two shades of blue and a black.