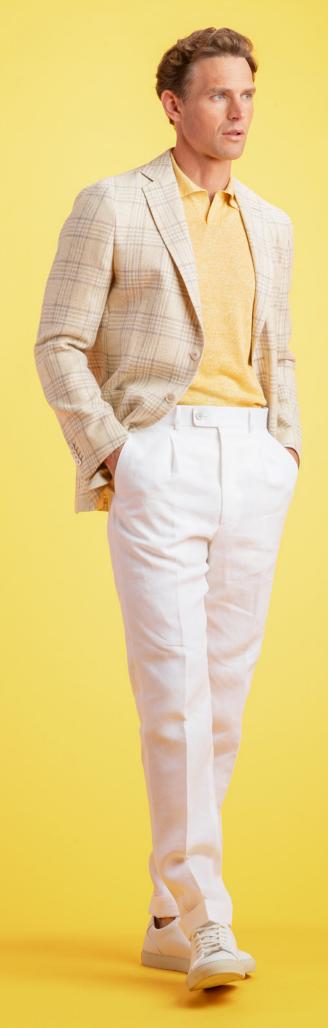

SPRING / SUMMER 2025 COLLECTION

CASHMERE DENIM 501748

### CASHMERE DENIM

The Cashmere Denim collection is a new introduction answering the need for a more casual look that combines luxury softness with functional stretch and breathability for the warmer months.

To recreate the denim look, cashmere is mixed with cotton and to add comfort 3% elastane has been added which gives a gentle stretch making this collection ideal for both jackets and trousers.

This is a capsule collection of 10 articles all in a twill construction with colours ranging from a bright red and green through to more expected shades of beige, brown, green, grey and blue before closing with 3 shades that feel more like a traditional raw denim in two shades of blue and a black.