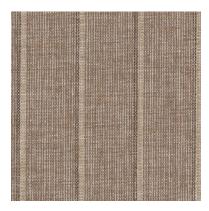

### CASHMERE DENIM

The Cashmere Denim collection is a new introduction answering the need for a more casual look that combines luxury softness with functional stretch and breathability for the warmer months.

To recreate the denim look, cashmere is mixed with cotton and to add comfort 3% elastane has been added which gives a gentle stretch making this collection ideal for both jackets and trousers.

This is a capsule collection of 10 articles all in a twill construction with colours ranging from a bright red and green through to more expected shades of beige, brown, green, grey and blue before closing with 3 shades that feel more like a traditional raw denim in two shades of blue and a black.