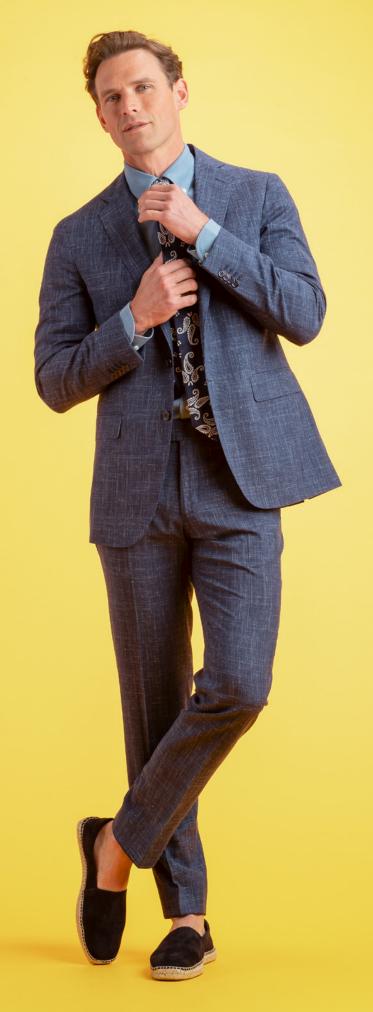

SPRING / SUMMER 2025 COLLECTION

CASHMERE DENIM 501744

#### CASHMERE DENIM

The Cashmere Denim collection is a new introduction answering the need for a more casual look that combines luxury softness with functional stretch and breathability for the warmer months.

To recreate the denim look, cashmere is mixed with cotton and to add comfort 3% elastane has been added which gives a gentle stretch making this collection ideal for both jackets and trousers.

This is a capsule collection of 10 articles all in a twill construction with colours ranging from a bright red and green through to more expected shades of beige, brown, green, grey and blue before closing with 3 shades that feel more like a traditional raw denim in two shades of blue and a black.