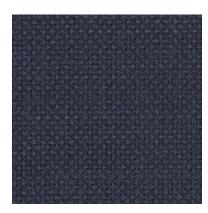

SPRING / SUMMER 2025 COLLECTION

CASHMERE DENIM 501748

### CASHMERE DENIM

The Cashmere Denim collection is a new introduction answering the need for a more casual look that combines luxury softness with functional stretch and breathability for the warmer months.

To recreate the denim look, cashmere is mixed with cotton and to add comfort 3% elastane has been added which gives a gentle stretch making this collection ideal for both jackets and trousers.

This is a capsule collection of 10 articles all in a twill construction with colours ranging from a bright red and green through to more expected shades of beige, brown, green, grey and blue before closing with 3 shades that feel more like a traditional raw denim in two shades of blue and a black.