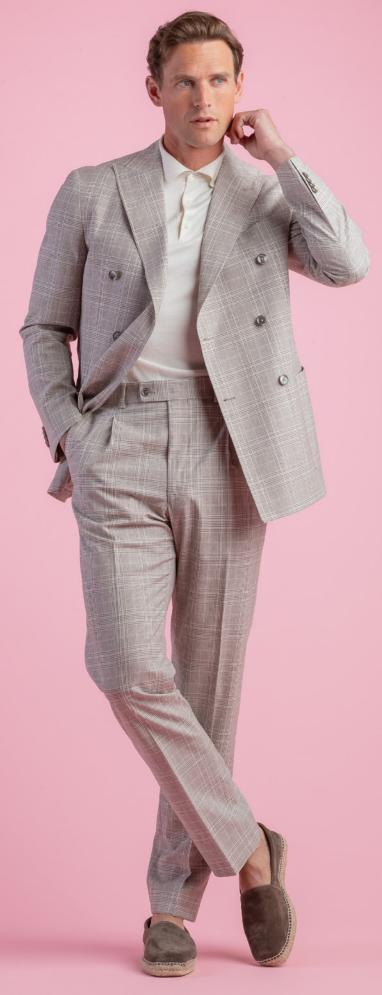

SPRING / SUMMER 2025 COLLECTION

CASHMERE DENIM 501744

#### CASHMERE DENIM

The Cashmere Denim collection is a new introduction answering the need for a more casual look that combines luxury softness with functional stretch and breathability for the warmer months.

To recreate the denim look, cashmere is mixed with cotton and to add comfort 3% elastane has been added which gives a gentle stretch making this collection ideal for both jackets and trousers.

This is a capsule collection of 10 articles all in a twill construction with colours ranging from a bright red and green through to more expected shades of beige, brown, green, grey and blue before closing with 3 shades that feel more like a traditional raw denim in two shades of blue and a black.