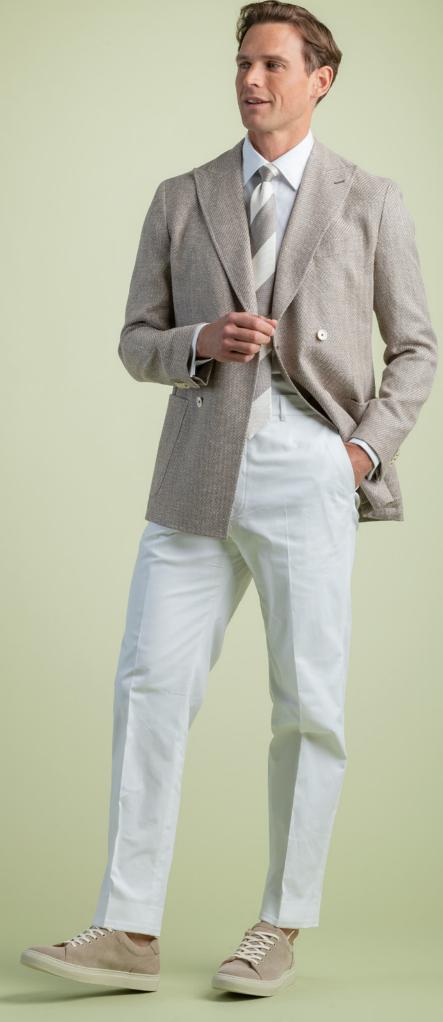

#### AMALFI TREND

The Amalfi collection is the essence of summer jacketing, the variety of designs, colours and textures all give the impression of a warm day and with a gentle sea breeze.

The selection is wide and varied with over 30 articles. Checks are relaxed with colours effortlessly combined to create statement looks that never feel too overpowering. The interest lies in the texture and depth of the colours and patterns where the use of thicker yarns and the combination of colours with whites create looser fabrics that have lots of character and provide additional breathability for warmer days.

There is a sophisticated colour palette light grey, soft purples, light creams and browns alongside peppermints, pinks, greens which have a linen look. There is also a wide selection of blues including some with a knitted character designed to give a casual feel.