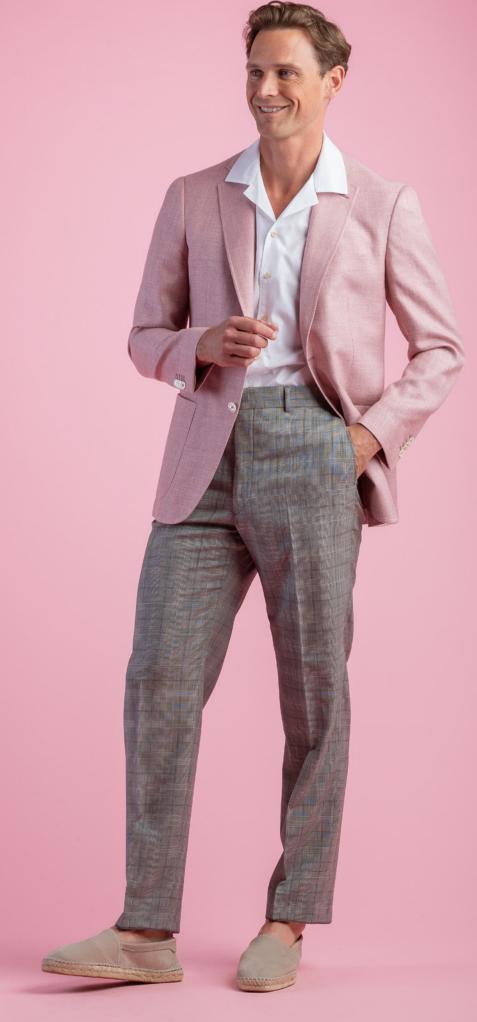

#### AMALFI TREND

The Amalfi collection is the essence of summer jacketing, the variety of designs, colours and textures all give the impression of a warm day and with a gentle sea breeze.

The selection is wide and varied with over 30 articles. Checks are relaxed with colours effortlessly combined to create statement looks that never feel too overpowering. The interest lies in the texture and depth of the colours and patterns where the use of thicker yarns and the combination of colours with whites create looser fabrics that have lots of character and provide additional breathability for warmer days.

There is a sophisticated colour palette light grey, soft purples, light creams and browns alongside peppermints, pinks, greens which have a linen look. There is also a wide selection of blues including some with a knitted character designed to give a casual feel.