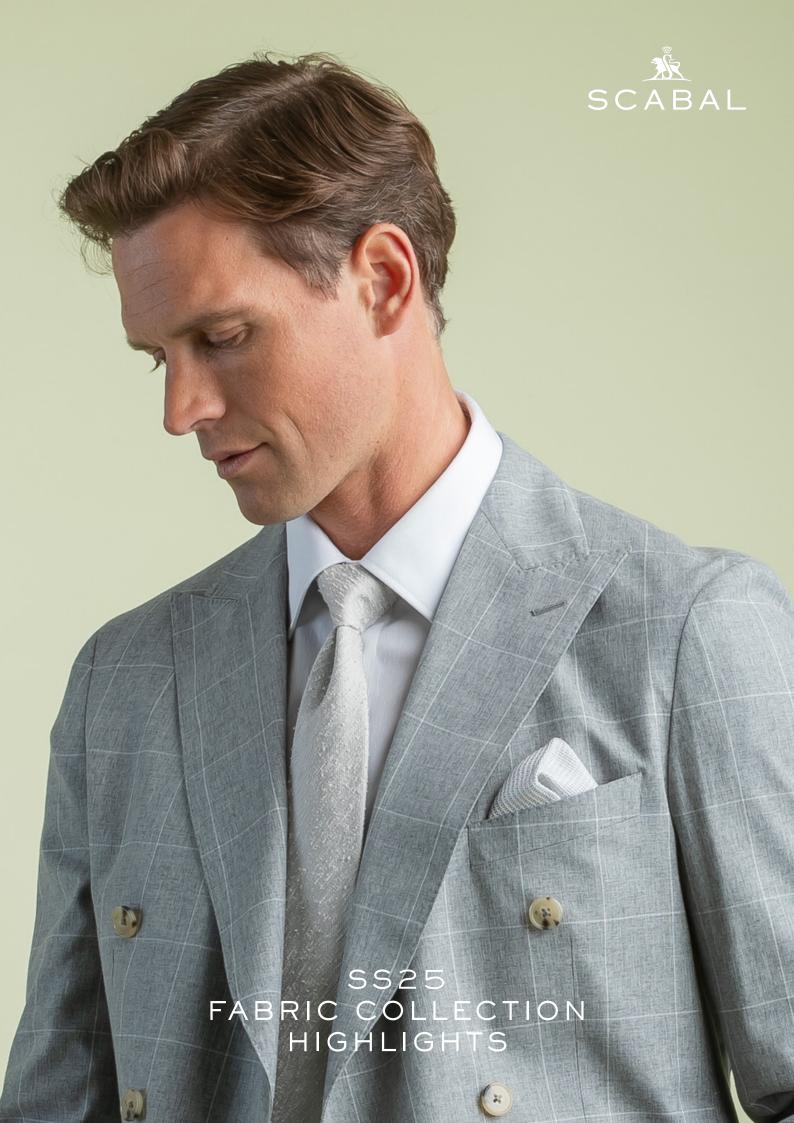

SPRING / SUMMER 2025 COLLECTION

CASHMERE DENIM 501748

### CASHMERE DENIM

The Cashmere Denim collection is a new introduction answering the need for a more casual look that combines luxury softness with functional stretch and breathability for the warmer months.

To recreate the denim look, cashmere is mixed with cotton and to add comfort 3% elastane has been added which gives a gentle stretch making this collection ideal for both jackets and trousers.

This is a capsule collection of 10 articles all in a twill construction with colours ranging from a bright red and green through to more expected shades of beige, brown, green, grey and blue before closing with 3 shades that feel more like a traditional raw denim in two shades of blue and a black.