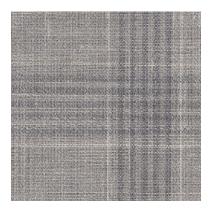

SPRING / SUMMER 2025 COLLECTION

CASHMERE DENIM 501744

#### CASHMERE DENIM

The Cashmere Denim collection is a new introduction answering the need for a more casual look that combines luxury softness with functional stretch and breathability for the warmer months.

To recreate the denim look, cashmere is mixed with cotton and to add comfort 3% elastane has been added which gives a gentle stretch making this collection ideal for both jackets and trousers.

This is a capsule collection of 10 articles all in a twill construction with colours ranging from a bright red and green through to more expected shades of beige, brown, green, grey and blue before closing with 3 shades that feel more like a traditional raw denim in two shades of blue and a black.