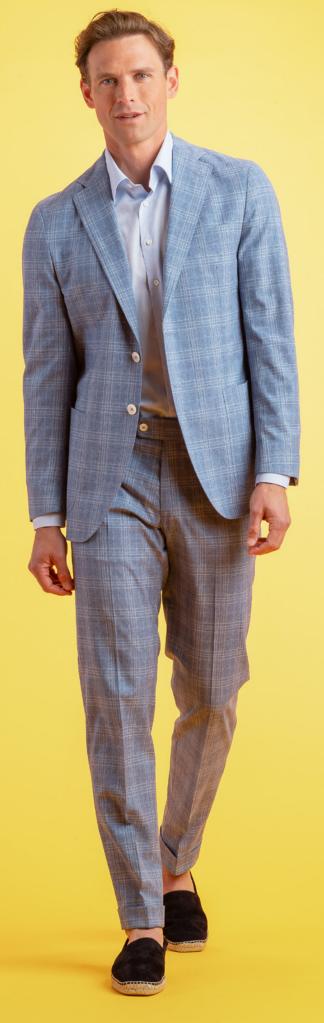

AMALFI TREND 853513

#### AMALFI TREND

The Amalfi collection is the essence of summer jacketing, the variety of designs, colours and textures all give the impression of a warm day and with a gentle sea breeze.

The selection is wide and varied with over 30 articles. Checks are relaxed with colours effortlessly combined to create statement looks that never feel too overpowering. The interest lies in the texture and depth of the colours and patterns where the use of thicker yarns and the combination of colours with whites create looser fabrics that have lots of character and provide additional breathability for warmer days.

There is a sophisticated colour palette light grey, soft purples, light creams and browns alongside peppermints, pinks, greens which have a linen look. There is also a wide selection of blues including some with a knitted character designed to give a casual feel.