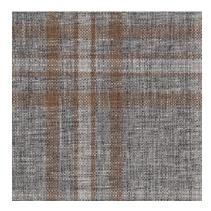

#### AMALFI TREND

The Amalfi collection is the essence of summer jacketing, the variety of designs, colours and textures all give the impression of a warm day and with a gentle sea breeze.

The selection is wide and varied with over 30 articles. Checks are relaxed with colours effortlessly combined to create statement looks that never feel too overpowering. The interest lies in the texture and depth of the colours and patterns where the use of thicker yarns and the combination of colours with whites create looser fabrics that have lots of character and provide additional breathability for warmer days.

There is a sophisticated colour palette light grey, soft purples, light creams and browns alongside peppermints, pinks, greens which have a linen look. There is also a wide selection of blues including some with a knitted character designed to give a casual feel.