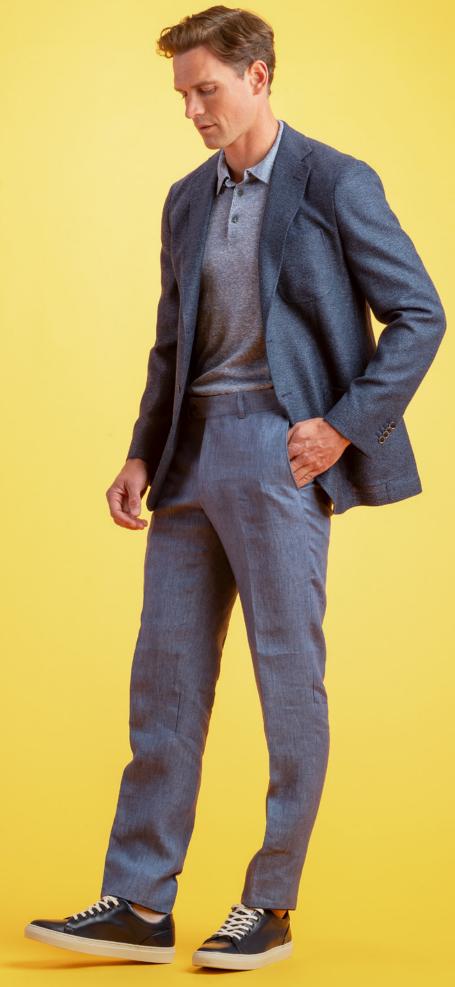

SPRING / SUMMER 2025 COLLECTION

CASHMERE DENIM 501748

### CASHMERE DENIM

The Cashmere Denim collection is a new introduction answering the need for a more casual look that combines luxury softness with functional stretch and breathability for the warmer months.

To recreate the denim look, cashmere is mixed with cotton and to add comfort 3% elastane has been added which gives a gentle stretch making this collection ideal for both jackets and trousers.

This is a capsule collection of 10 articles all in a twill construction with colours ranging from a bright red and green through to more expected shades of beige, brown, green, grey and blue before closing with 3 shades that feel more like a traditional raw denim in two shades of blue and a black.