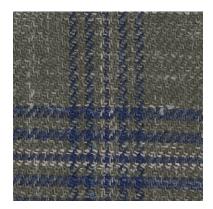

SPRING / SUMMER 2025 COLLECTION

CASHMERE DENIM 501744

# Formal Trousers

FESTIVAL 853268

#### CASHMERE DENIM

The Cashmere Denim collection is a new introduction answering the need for a more casual look that combines luxury softness with functional stretch and breathability for the warmer months.

To recreate the denim look, cashmere is mixed with cotton and to add comfort 3% elastane has been added which gives a gentle stretch making this collection ideal for both jackets and trousers.

This is a capsule collection of 10 articles all in a twill construction with colours ranging from a bright red and green through to more expected shades of beige, brown, green, grey and blue before closing with 3 shades that feel more like a traditional raw denim in two shades of blue and a black.