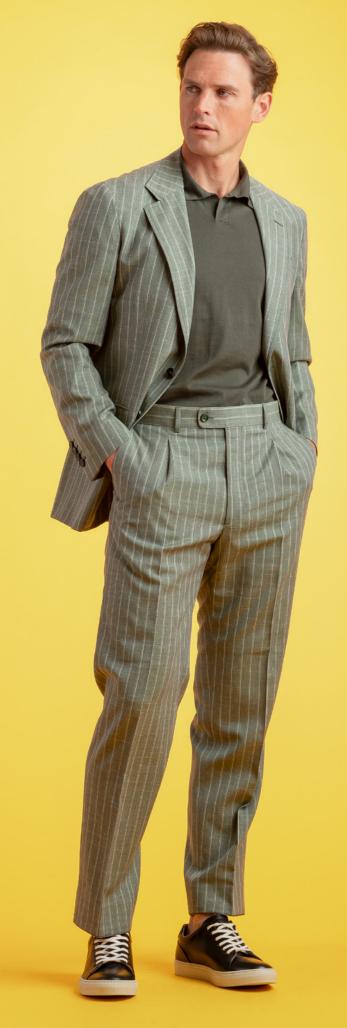

### THE ROYAL

One of the Scabal foundation collections, The Royal offers a large selection of the highest quality Super 100's suiting fabrics. At 280gm, this is a year-round staple collection. Presenting over 80 articles there is an abundance of choice across checks, glen checks, stripes, patterns and micro designs and shadow weaves alongside a large selection of plains.

Colours remain within the sartorial palette, blues, greys, browns and blacks with small colour pops appearing within the checks to add interest and depth.