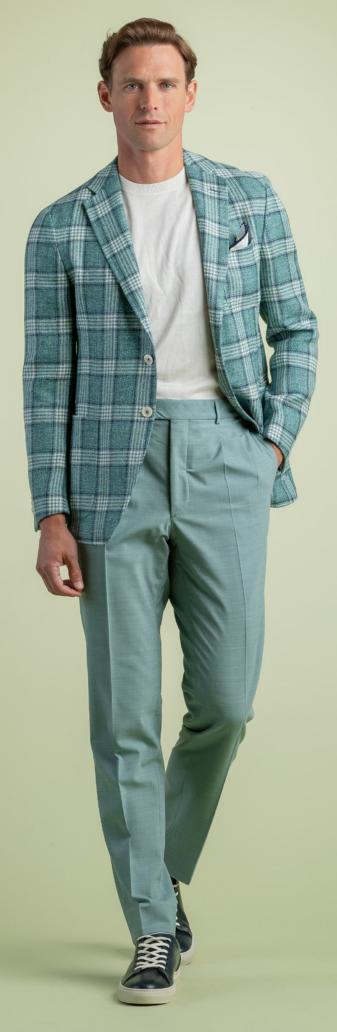

#### AMALFI TREND

The Amalfi collection is the essence of summer jacketing, the variety of designs, colours and textures all give the impression of a warm day and with a gentle sea breeze.

The selection is wide and varied with over 30 articles. Checks are relaxed with colours effortlessly combined to create statement looks that never feel too overpowering. The interest lies in the texture and depth of the colours and patterns where the use of thicker yarns and the combination of colours with whites create looser fabrics that have lots of character and provide additional breathability for warmer days.

There is a sophisticated colour palette light grey, soft purples, light creams and browns alongside peppermints, pinks, greens which have a linen look. There is also a wide selection of blues including some with a knitted character designed to give a casual feel.