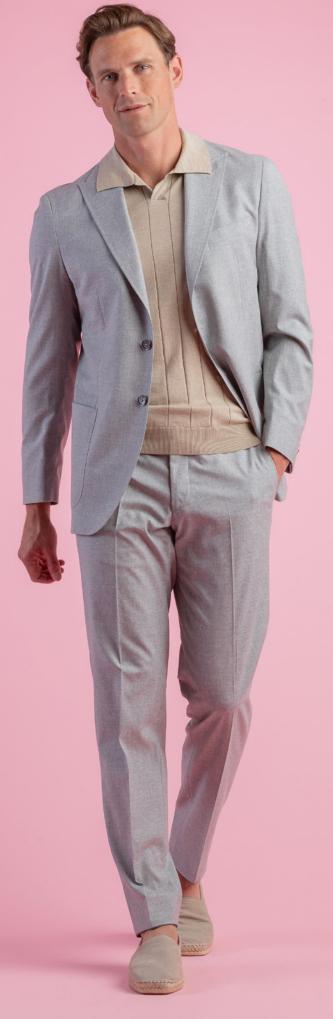

#### DYNAMIC

One of the foundations of the Scabal performance collections, Dynamic is refreshed for the first time since its original launch. This is a range of fabrics designed specifically for the needs of modern life, it has a gentle stretch which makes it comfortable for home working or long journeys, its crease-resistant properties make it ideal to be folded into a carry on suitcase without fear it will need to be pressed upon arrival. It is also shower resistant, perfect for the unpredictable weather patterns of global travelling.

Colour and designs are fresh and contemporary, crisp checks, tonal patterns and a wide selection of plains ranging from soft pastels through to classic greys, blues and black.

This lightweight, practical fabric is ideal for the requirements of a modern, hard-working suit.