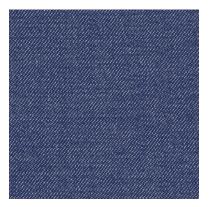

SPRING / SUMMER 2025 COLLECTION

CASHMERE DENIM 501744

#### CASHMERE DENIM

The Cashmere Denim collection is a new introduction answering the need for a more casual look that combines luxury softness with functional stretch and breathability for the warmer months.

To recreate the denim look, cashmere is mixed with cotton and to add comfort 3% elastane has been added which gives a gentle stretch making this collection ideal for both jackets and trousers.

This is a capsule collection of 10 articles all in a twill construction with colours ranging from a bright red and green through to more expected shades of beige, brown, green, grey and blue before closing with 3 shades that feel more like a traditional raw denim in two shades of blue and a black.