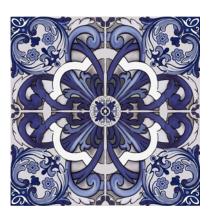

t grey and beige.

Harmony is designed to strike the right note whatever the occasion.

### PURE LINEN

Pure Linen is a must-have for summer staples. The Scabal collection offers a selection of weights, feels and colours to answer the needs of summer tailoring.

Opening with 20 delavé articles, this soft washed linen is available in colours ranging from bright reds, vibrant greens, sky blues as well some essential shades of dark blues, light creams and natural browns. Moving through the collection you will see 8 shades in a heavier 260gm and for those looking for more structure a small selection at 400gm again in the essential linen colours, off white, cream, beige and navy blue.



SPRING / SUMMER 2025 COLLECTION

CONNECT 706060

# Formal Trousers

PURE LINEN 803001



New lining Mosaic



#### CONNECT

A new innovation from Scabal, Connect is a contemporary range of fabrics designed with comfort and softness at its heart. The collection opens with a selection of textured fabrics, all with a knitted appearance and a soft feel, ideal to create the relaxed garments required for a busy modern life. Although they appear knitted, these fabrics are all traditionally woven, it is the skill of the weavers that create this alternative look and finish.

The superior stretch throughout the entire collection ensures that the fabrics are equally suitable for a soft unconstructed jacket as a robust and hard-working pair of trousers. The added stretch brings some crease resistance but more importantly ensures that garments return to their original shape each time they are worn.

The coll