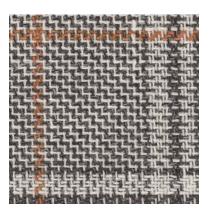

AMALFI TREND 853513

#### AMALFI TREND

The Amalfi collection is the essence of summer jacketing, the variety of designs, colours and textures all give the impression of a warm day and with a gentle sea breeze.

The selection is wide and varied with over 30 articles. Checks are relaxed with colours effortlessly combined to create statement looks that never feel too overpowering. The interest lies in the texture and depth of the colours and patterns where the use of thicker yarns and the combination of colours with whites create looser fabrics that have lots of character and provide additional breathability for warmer days.

There is a sophisticated colour palette light grey, soft purples, light creams and browns alongside peppermints, pinks, greens which have a linen look. There is also a wide selection of blues including some with a knitted character designed to give a casual feel.